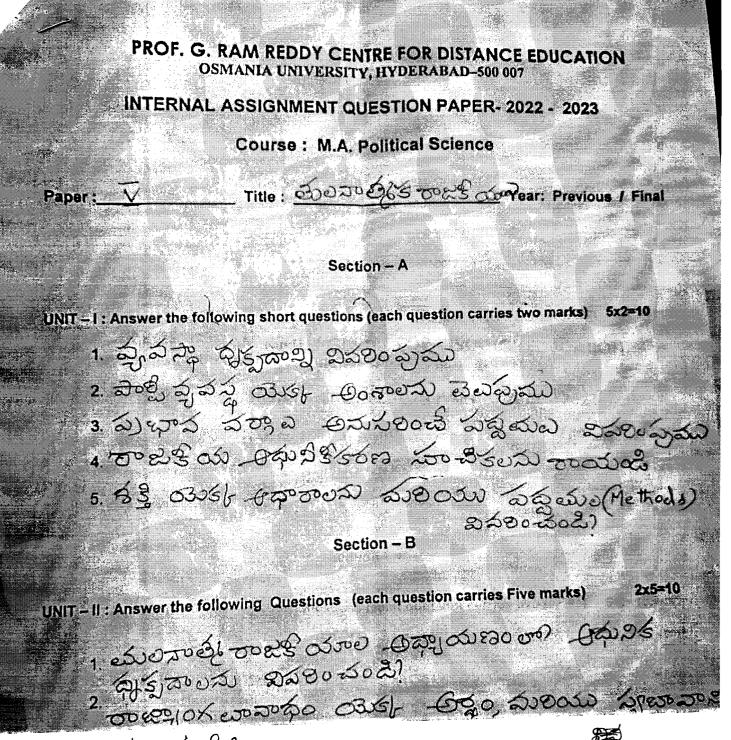

## PROF. G. RAM REDDY CENTRE FOR DISTANCE EDUCATION OSMANIA UNIVERSITY, HYDERABAD-500 007

## **INTERNAL ASSIGNMENT QUESTION PAPER- 2022 - 2023**

## Course : M.A. Political Science

Paper: \_\_\_\_\_\_ Title: 2565 0298 6655 Dw 80

#### Section – A

UNIT – I : Answer the following short questions (each question carries two marks) 5x2=10

3. නාණාළ ගැන ඇත්තාවේ විණු හරිදි විණින් ක් හැගත්වේ. 4. කුවරුණ 29 වෙලින්දු කර ලිගවිද ආකතා 10 දා නිවුවේ. 5. TOR ORGAN REEN 23 200 OPONOCO.

Section – B

UNIT – II : Answer the following Questions (each question carries Five marks) 2x5=10

Name of the Faculty : DY, B. SUDARSHON

Dept. Polifical Science