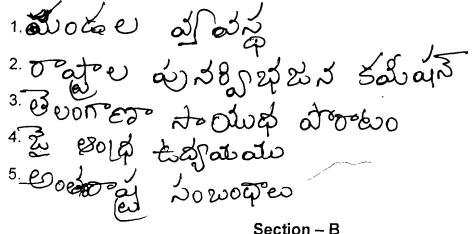

# **INTERNAL ASSIGNMENT QUESTION PAPER- 2022 - 2023**

Course : M.A. Political Science POLITICS IN ANDHRA PRADESH Paper : IV \_\_\_\_\_ Title : GOVERNMENT AND Year: Previous / Final

#### Section – A

UNIT – I : Answer the following short questions (each question carries two marks) 5x2=10

UNIT – II : Answer the following Questions (each question carries Five marks) 2x5=10

1. Tay withen and the Tax Satrent Day -2. Woldbird 2 22 -2. Woldbird 2 22 -Name of the Faculty: DR. A. JANAKI REDDY Dept. POLITICAL SCIENCE autoan attent tog addordolog: